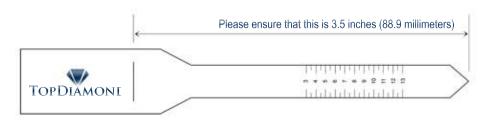

## CONFIRM PRINTED PAPER SIZE

- 1. Before printing, make sure that page scaling is set to "None" in you print options
- 2. Make sure you are printing to standard 8 ½ x 11 size paper (A4). Your ring sizer should be 3 ½ inches.

## OPTION 1: USE RING SIZER TO MEASURE FINGER

- 1. Print and cut out the ring sizer below.
- 2. Wrap the ring sizer around your ring finger with the number side visible to you.
- 3. Take note of the number that appears closest to the slit that is your ring size.