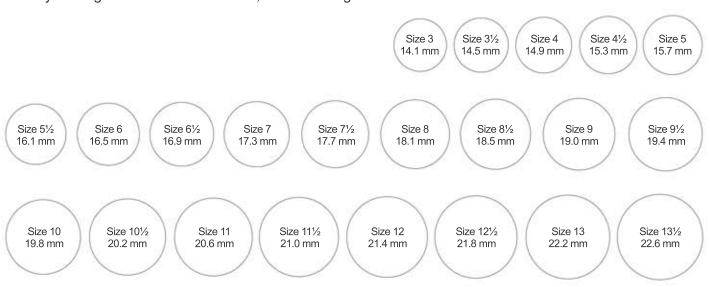

## OPTION 2: MEASURE A CURRENT RING

- 1. Select a ring you have that fits your ring finger correctly (or any finger you intend to wear your ring on).
- 2. Place the ring over the circles below until the inside of your ring matches a specific circle.
- 3. If your ring falls between two sizes, order the larger.